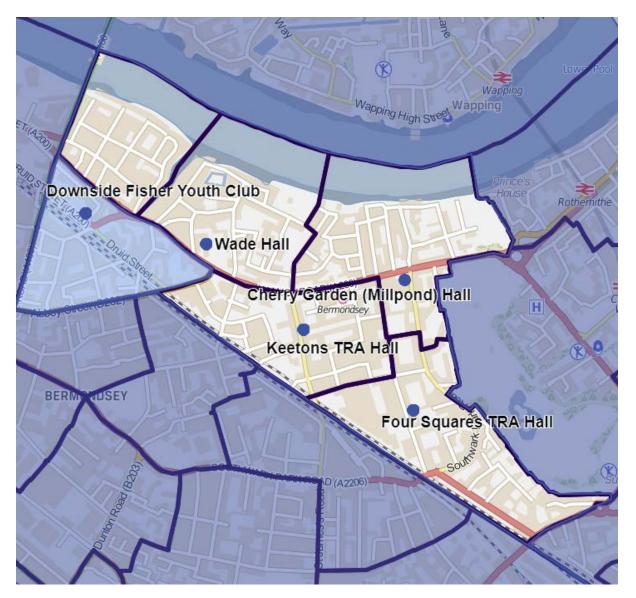

#### North Bermondsey

| North Bermondsey                   | Address                             | Electorate | Status   |
|------------------------------------|-------------------------------------|------------|----------|
| Wade Hall                          | Dickens Estate, SE1 2DH             | 2,376      | Existing |
| Downside Fisher Youth Club         | Coxson Place, Druid Street, SE1 2EZ | 2,326      | Existing |
| Cherry Garden Hall (Millpond) Hall | 210A Jamaica Road, SE16 4RT         | 2,017      | Existing |
|                                    | 2 Tranton Road, Keetons Estate,     | 2,242      |          |
| Keetons TRA Hall                   | London, SE16 4SE                    |            | New      |
|                                    | 1 Marden Square, London, SE16       | 2,018      |          |
| Four Squares TRA Hall              | 2HZ                                 |            | New      |