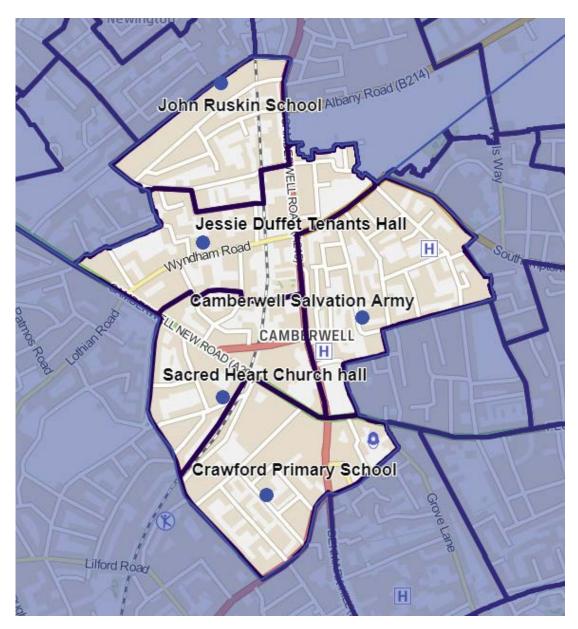

#### **Camberwell Green**

| Camberwell Green            | Address                      | Electorate | Status   |
|-----------------------------|------------------------------|------------|----------|
|                             | 105 Lomond Grove, London,    | 2,450      |          |
| Camberwell Salvation Army   | SE5 7HG                      |            | Existing |
| Sacred Heart church Hall    | 2 Knatchbull Rd, Camberwell, | 1,237      |          |
|                             | London SE5 9QS               |            | Existing |
|                             | (Wyndham Hall), Wyndham      | 2,389      |          |
| Jessie Duffett Tenants Hall | Road, SE5 OUB                |            | Existing |
| John Ruskin Primary School  | John Ruskin Street, SE5 0PQ  | 1,615      | Existing |
| Crawford Primary School     | Crawford Road, SE5 9NF       | 1,993      | Existing |