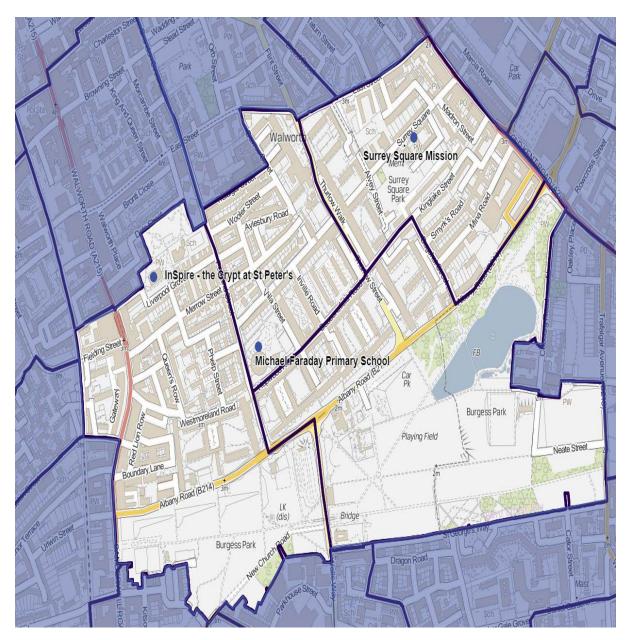

#### Faraday

| Faraday                           | Address                        | Electorate | Status   |
|-----------------------------------|--------------------------------|------------|----------|
| Surrey Square Mission             | 16 Surrey Square, London,      | 2,340      |          |
|                                   | SE17 2JU                       |            | Existing |
| Michael Faraday Primary School    | Portland Street, (Hopwood Road | 1,997 &    |          |
| (Double)                          | entrance), SE17 2HR            | 1507       | Existing |
| InSpire - the Crypt at St Peter's | Liverpool Grove, SE17 2HH      | 2,311      | Existing |