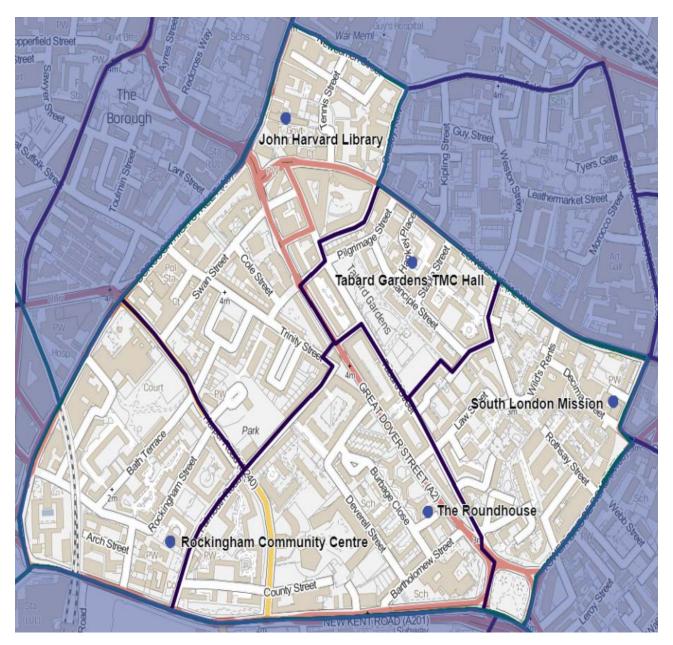

#### Chaucer

| Chaucer                     | Address                              | Electorate | Status   |
|-----------------------------|--------------------------------------|------------|----------|
| Tabard Gardens TMC Hall     | 3 Hankey Place, SE1 4BQ              | 1,130      | Existing |
| South London Mission        | Central Hall, 256 Bermondsey St,     | 2,164      |          |
|                             | SE1 3UJ                              |            | Existing |
| The Doundhouse              | Corner of Cardinal Bourne St & Great | 2,062      |          |
| The Roundhouse              | Dover Street, SE1 4EH                |            | Existing |
| Rockingham Community Centre | Falmouth Rd/Rockingham St, SE1 6RQ   | 2,192      | Existing |
|                             | 211 Borough High Street London SE1   | 2,395      |          |
| John Harvard Library        | 1JA                                  |            | Existing |