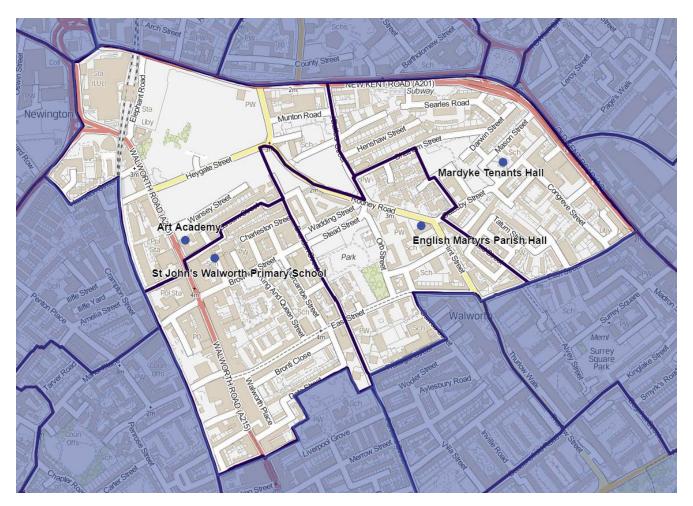

#### North Walworth

| North Walworth               | Address                    | Electorate | Status   |
|------------------------------|----------------------------|------------|----------|
| Mardyke Tenants Hall         | Mason Street, SE17 1HH     | 2,412      | Existing |
| Frankala Martura Dariah Hall | Stead Street, Wadding St   | 1,723      |          |
| English Martyrs Parish Hall  | Entrance, SE17 1RA         |            | Existing |
| St John`s Walworth C of E    | Larcom Street, London,     | 2,388      |          |
| Primary School               | SE17 1NQ                   |            | Existing |
| Art Academy @ Former         | 155 Walworth Road, London, | 1,810      |          |
| Newington Library            | SE17 1RS                   |            | New      |