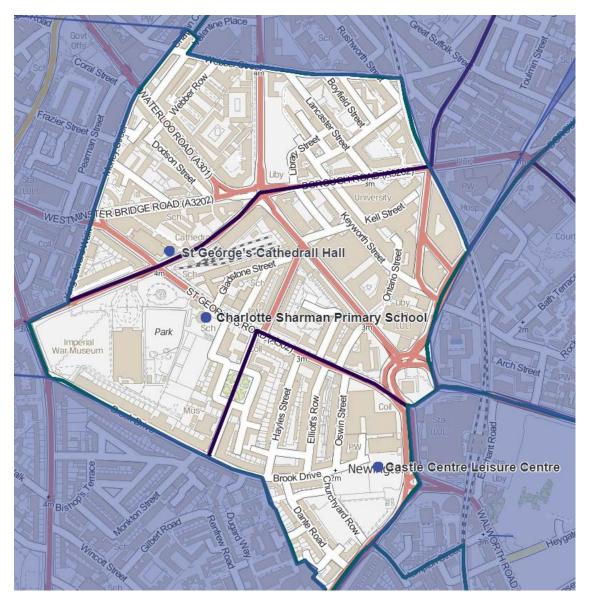

#### St George's

| St George's                  | Address                        | Electorate | Status   |
|------------------------------|--------------------------------|------------|----------|
| Charlotte Sharman Primary    | West Square, London SE11 4SN   | 1,126      |          |
| school                       |                                |            | Existing |
| St George's Cathedral Hall   | Westminster Bridge Road,       | 2,285      |          |
|                              | London SE1 7HY                 |            | New      |
| Castle Centre leisure Centre | 2 St Gabriel Walk, London, SE1 | 1,128      |          |
|                              | 6FG                            |            | New      |