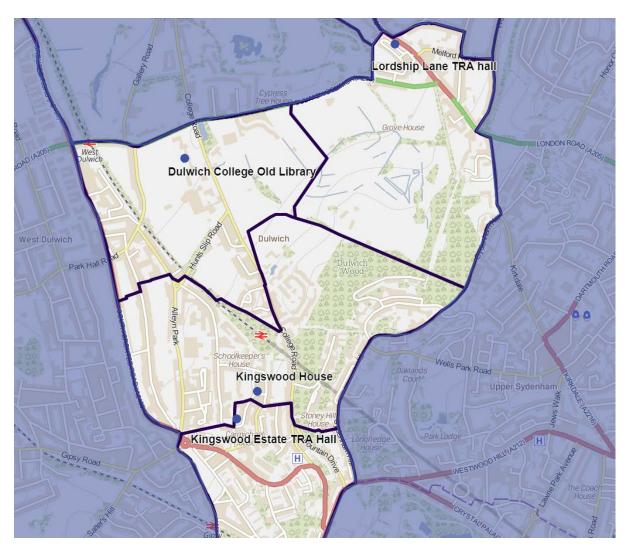

#### **Dulwich Wood**

| Dulwich Wood                | Address                     | Electorate | Status   |
|-----------------------------|-----------------------------|------------|----------|
| Lordship Lane TRA Hall      | Lordship Lane, SE22 8NZ     | 1,897      | Existing |
| Kingswood House             | Seeley Drive, SE21 8QR      | 2,127      | Existing |
| Kingswood Estate TRA Hall   | Telfer House, Seeley Drive, | 2,319      |          |
|                             | London, SE21 8QW            |            | Existing |
| Dulwich College Old Library | Dulwich Common, SE21 7LD    | 1,029      | Existing |