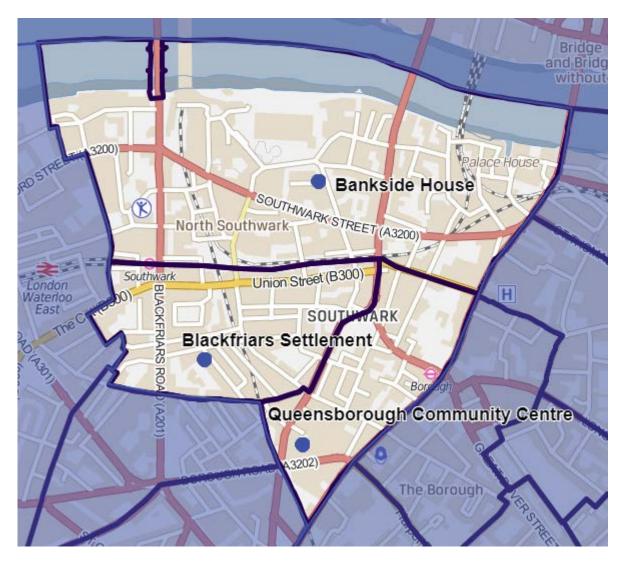

#### Borough & Bankside

| Borough & Bankside             | Address                     | Electorate | Status   |
|--------------------------------|-----------------------------|------------|----------|
| Bankside House                 | 24 Sumner Street, London,   | 2,483      |          |
|                                | SE1 9JA                     |            | Existing |
| Queensborough Community Centre | Scovell Road, London, SE1   | 1,975      |          |
|                                | 1QQ                         |            | Existing |
| Blackfriars Settlement         | 1 Rushworth Street, SE1 ORB | 1,751      | Existing |