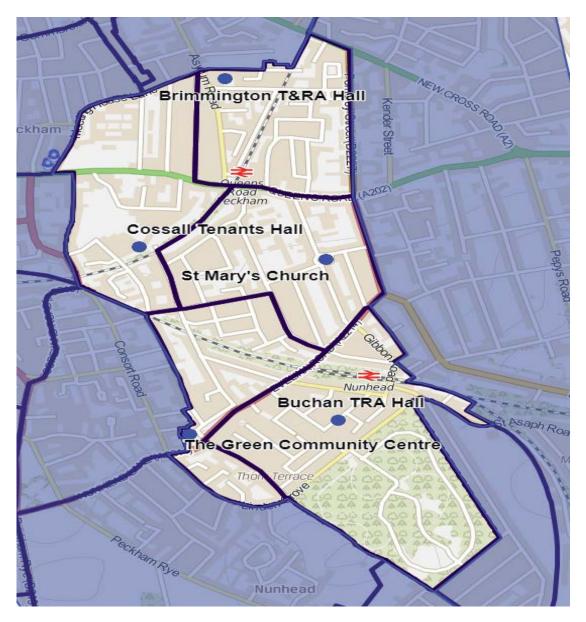

#### Nunhead & Queen's Road

| Nunhead & Queen's Road         | Address                       | Electorate | Status   |
|--------------------------------|-------------------------------|------------|----------|
|                                | Brimmington Estate, 2 Culmore | 2,351      |          |
| Brimmington T&RA Hall          | Road, SE15 2RQ                |            | Existing |
| Cossall Tenants Hall           | 48 Mortlock Close, SE15 2QE   | 2,463      | Existing |
| St Mary's Church and Community | 17 St Mary's Road, Peckham,   | 2,216      |          |
| Centre                         | SE15 2EA                      |            | Existing |
| Buchan TRA Hall                | 21 Buchan Road, London,       | 1,719      |          |
|                                | SE15 3HQ                      |            | Existing |
| The Green Community Centre,    | Nunhead Green, London SE15    | 1,674      |          |
|                                | 3QQ                           |            | New      |