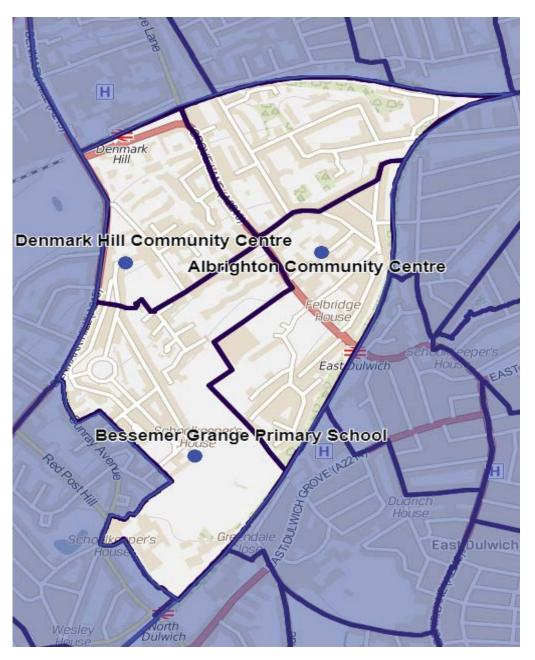

#### **Champion Hill**

| Champion Hill                  | Address                    | Electorate | Status   |
|--------------------------------|----------------------------|------------|----------|
| Bessemer Grange Primary School | Dylways, London, SE5 8HP   | 1,779      | Existing |
| Denmark Hill Community centre  | Blanchedowne, Denmark Hill | 1,310      |          |
|                                | Estate, SE5 8HL            |            | Existing |
| Albrighton Community Centre    | 37 Albrighton Road, East   | 2,211 &    |          |
| (Double)                       | Dulwich, SE22 8AH          | 1,577      | Existing |