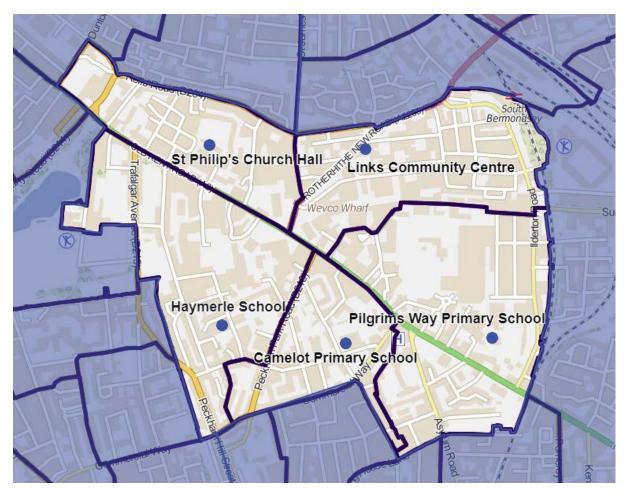

#### Old Kent Road

| Old Kent Road               | Address                    | Electorate | Status   |
|-----------------------------|----------------------------|------------|----------|
| Linka Community Contro      | 353 Rotherhithe New Road,  | 2,087      |          |
| Links Community Centre      | SE16 3HF                   |            | Existing |
| St Philip`s Church Hall     | Avondale Square, SE1 5PD   | 2,517      | Existing |
|                             | Haymerle Road, London,     | 2,513      |          |
| Haymerle School             | SE15 6SY                   |            | Existing |
| Camelot Primary School      | Bird In Bush Road, London, | 2,428      |          |
|                             | SE15 1QP                   |            | Existing |
| Pilgrims Way Primary School | Manor Grove, London,       | 1,621      |          |
|                             | SE15 1EF                   |            | Existing |