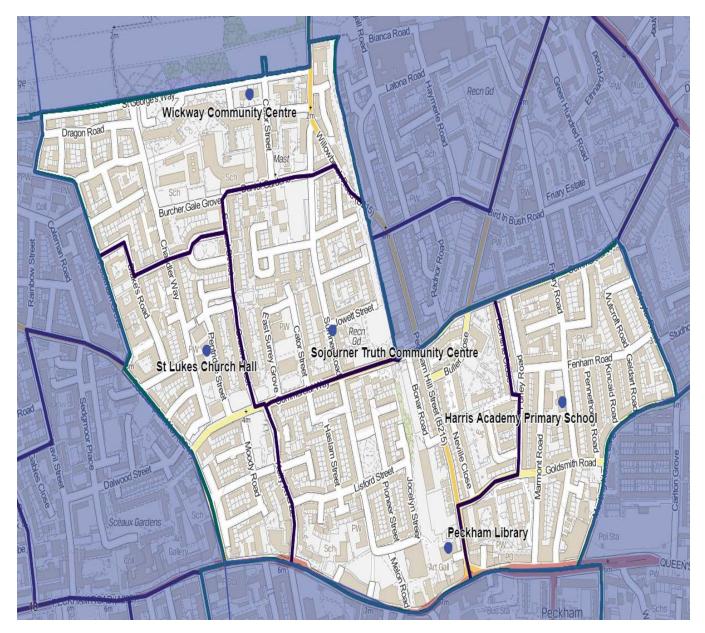

#### Peckham

| Peckham                       | Address                           | Electorate | Status   |
|-------------------------------|-----------------------------------|------------|----------|
|                               | Pentridge Street, St Lukes Church | 1,767      |          |
| St Lukes Church Hall          | Hall, SE15 6ED                    |            | Existing |
| Wickway Community Centre      | Entrance on St George`s Way,      | 1,994      |          |
|                               | SE15 6PL                          |            | Existing |
| Sojourner Truth Community     | 161 Summer Deed, SE1E GU          | 1,604      |          |
| Centre                        | 161 Sumner Road, SE15 6LJ         |            | Existing |
| Peckham Library               | Peckham Hill Street, SE15 5JR     | 2,266      | Existing |
|                               | Marmont Road Entrance, London,    | 2,186      |          |
| Harris Academy Primary School | SE15 5TD                          |            | Existing |