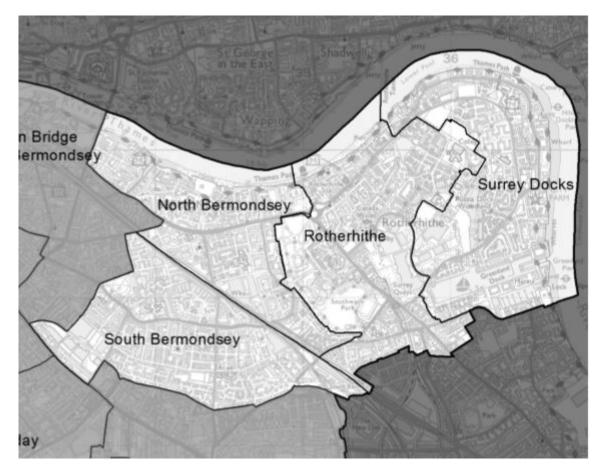

## North-East Southwark

| Ward Name        | Number of Clirs | 2015 Electorate | 2017 Electorate |
|------------------|-----------------|-----------------|-----------------|
| North Bermondsey | 3               | 10,496          | 10,979          |
| Rotherhithe      | 3               | 10,252          | 10,360          |
| South Bermondsey | 3               | 11,559          | 10,905          |
| Surrey Docks     | 3               | 9,172           | 8,721           |