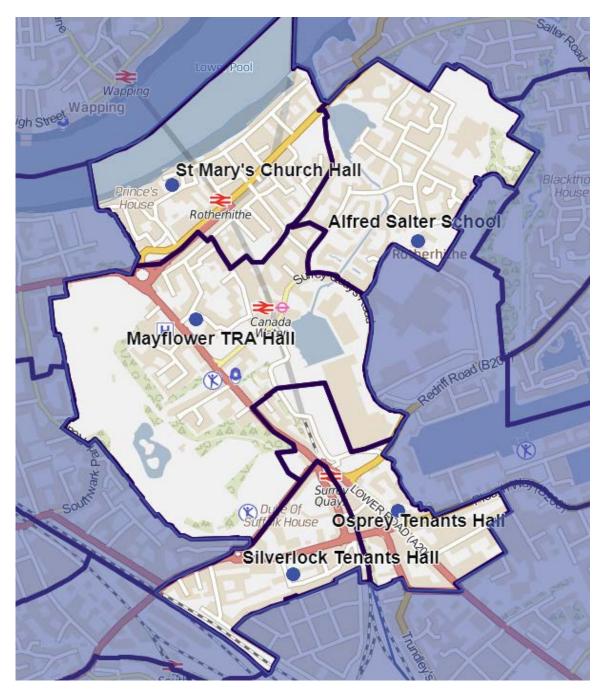

#### Rotherhithe

| Rotherhithe             | Address                          | Electorate | Status   |
|-------------------------|----------------------------------|------------|----------|
| St Mary`s Church Hall   | St Marychurch Street, SE16 4JE   | 2,223      | Existing |
| Alfred Salter School    | Quebec Way, London, SE16 7LP     | 2,251      | Existing |
| Mayflower TRA Hall      | Neptune Street, London, SE16 7JP | 2,476      | Existing |
| Silverlock Tenants Hall | Warndon Street, (Off Rotherhithe | 1,906      |          |
|                         | New Rd), SE16 2SB                |            | Existing |
| Osprey Tenants Hall     | Tawny Way, London, SE16 2NW      | 1,504      | New      |