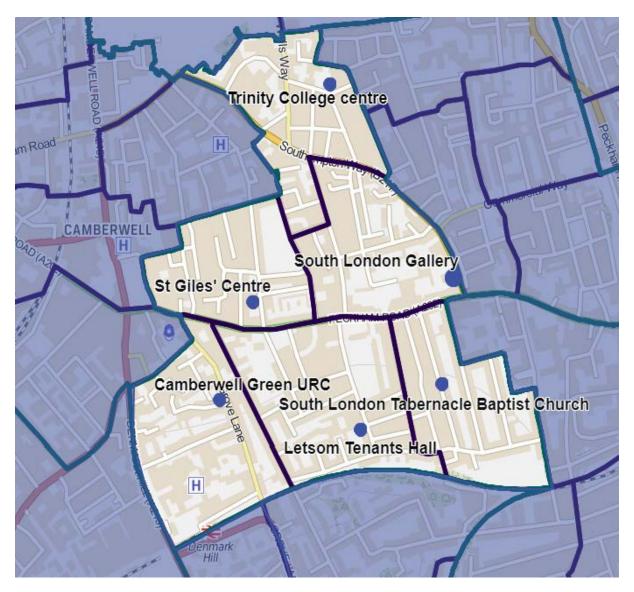

#### St Giles

| St Giles                            | Address                      | Electorate | Status   |
|-------------------------------------|------------------------------|------------|----------|
|                                     | 81 Camberwell Church         | 2,033      |          |
| St Giles' Centre                    | Street, Camberwell,          |            |          |
|                                     | London, SE5 8RB              |            | Existing |
| Camberwell Green URC                | Entrance In Love Walk,       | 1,162      |          |
|                                     | Camberwell Green, SE5 8SN    |            | Existing |
| Lettsom Tenants Hall                | 114 Vestry Road, SE5 8PQ     | 2,554      | Existing |
| South London Tabernacle Baptist     | Welton Hall, Bushey Hill     | 1,764      |          |
| Church                              | Road, SE5 8QG                |            | Existing |
| South London Gallery (Clore Studio) | 65-67 Peckham Road,          | 1,947      |          |
| South condon Gallery (Clore Studio) | London, SE5 8UH              |            | Existing |
| Trinity College Centre              | 1 Newent Close, London, SE15 | 1,673      |          |
|                                     | 6EF                          |            | New      |