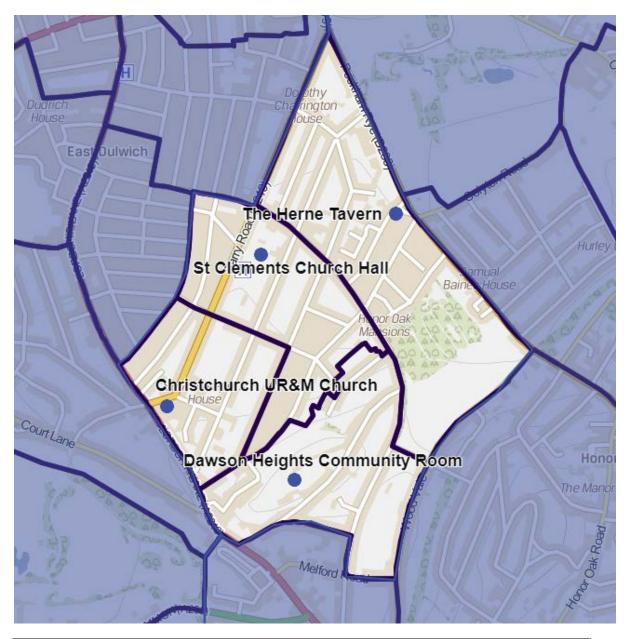

#### **Dulwich Hill**

| Dulwich Hill                     | Address                      | Electorate | Status   |
|----------------------------------|------------------------------|------------|----------|
| The Herne Tavern                 | 2 Forest Hill Road, SE22 ORR | 2,074      | Existing |
| St Clements Church Hall          | 140 Friern Rd, Dulwich,      | 1,980      |          |
|                                  | London SE22 0AY              |            | Existing |
| Dawson Heights Community<br>Room | Ladlands, Dawson Heights     | 1,751      |          |
|                                  | Estate, Overhill Road, SE22  |            |          |
|                                  | 0PW                          |            | New      |
| Christchurch UR&M Church         | 263 Barry Road, SE22 OJT     | 1,232      | Existing |