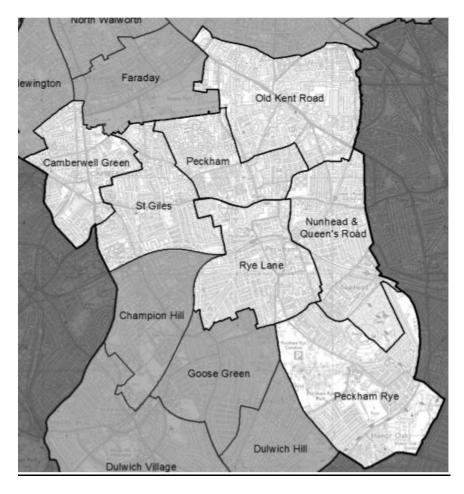

## Summary of final proposed changes

The LGBCE change from the existing 21 wards to 23 wards has required new polling districts to be redrawn for each ward. This has resulted in 105 polling districts, which is one more than the existing scheme. A total of 98 polling stations will be allocated for these polling districts. 4 polling stations will serve as a double polling station for two polling districts. These stations are:

The electorate totals for all wards and polling districts in this report includes absent voters.

| No | Ward Name                       | Designation | Districts | Stations |
|----|---------------------------------|-------------|-----------|----------|
| 1  | Camberwell Green                | CMG         | 5         | 5        |
| 2  | Nunhead & Queens Road           | NQR         | 5         | 5        |
| 3  | Old Kent Road                   | OKR         | 5         | 5        |
| 4  | Peckham                         | PKM         | 5         | 5        |
| 5  | Peckham Rye                     | PHR         | 4         | 4        |
| 6  | Rye Lane                        | RLN         | 5         | 5        |
| 7  | St Giles                        | SGL         | 6         | 6        |
| 8  | North Bermondsey                | NBM         | 5         | 5        |
| 9  | Rotherhithe                     | RTH         | 5         | 5        |
| 10 | South Bermondsey                | SBM         | 5         | 5        |
| 11 | Surrey Docks                    | SDK         | 5         | 3        |
| 12 | Borough & Bankside              | BNB         | 3         | 3        |
| 13 | Chaucer                         | CHR         | 5         | 5        |
| 14 | Faraday                         | FRD         | 4         | 3        |
| 15 | London Bridge & West Bermondsey | LBW         | 5         | 4        |
| 16 | Newington                       | NTN         | 5         | 5        |
| 17 | North Walworth                  | NWL         | 4         | 4        |
| 18 | St George's                     | SGG         | 3         | 3        |
| 19 | Champion Hill                   | CHH         | 4         | 3        |
| 20 | Dulwich Hill                    | DLH         | 4         | 3        |
| 21 | Dulwich Village                 | DLV         | 4         | 4        |
| 22 | Dulwich Wood                    | DLW         | 4         | 4        |
| 23 | Goose Green                     | GGR         | 5         | 4        |
|    |                                 | Total       | 105       | 98       |

# Number of Polling Districts and Polling Stations per Ward breakdown: