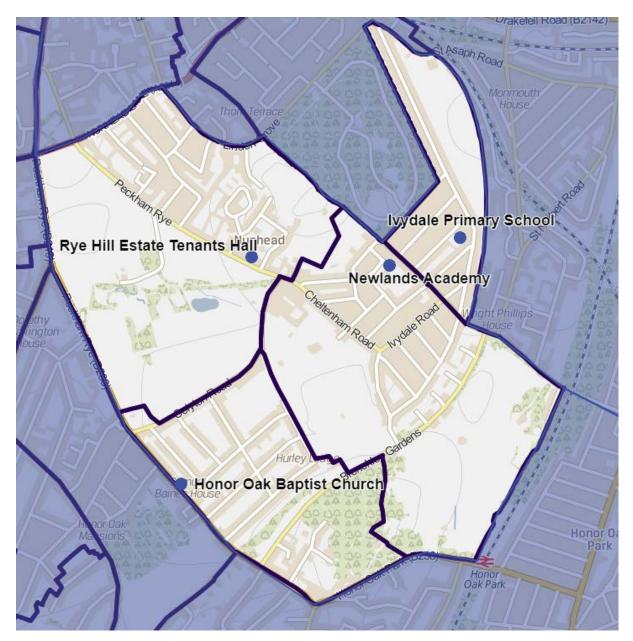

#### Peckham Rye

| Peckham Rye                  | Address                         | Electorate | Status   |
|------------------------------|---------------------------------|------------|----------|
| Rye Hill Estate Tenants Hall | 241 Peckham Rye, SE15 3HZ       | 2,571      | Existing |
|                              | Entrance via Rye Road, London,  | 2,062      |          |
| Newlands Academy             | SE15 3AZ                        |            | Existing |
| Ivydale Primary School       | Ivydale Road, Nunhead, SE15 3BU | 1,174      | Existing |
| Honor Oak Baptist Church     | Forest Hill Road, SE22 0SG      | 1,604      | Existing |