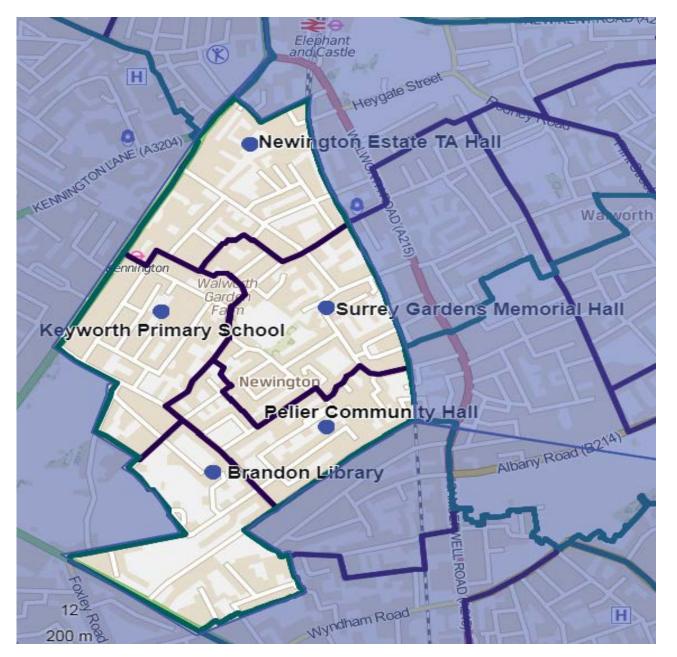

#### Newington

| Newington                    | Address                  | Electorate | Status   |
|------------------------------|--------------------------|------------|----------|
| New in step Estate TA Hell   | 77 Canterbury Place,     | 2,426      |          |
| Newington Estate TA Hall     | SE17 3AD                 |            | Existing |
| Surrey Gardens Memorial Hall | Penrose Street, SE17 3DW | 1,701      | Existing |
| Keyworth Primary School      | Faunce Street, SE17 3TR  | 1,981      | Existing |
| Brandon Library              | 17 Maddock Way, London,  | 2,280      |          |
|                              | SE17 3NH                 |            | Existing |
| Pelier Community Hall        | 19 Hillingdon Street,    | 1,448      |          |
|                              | SE17 3UL                 |            | Existing |