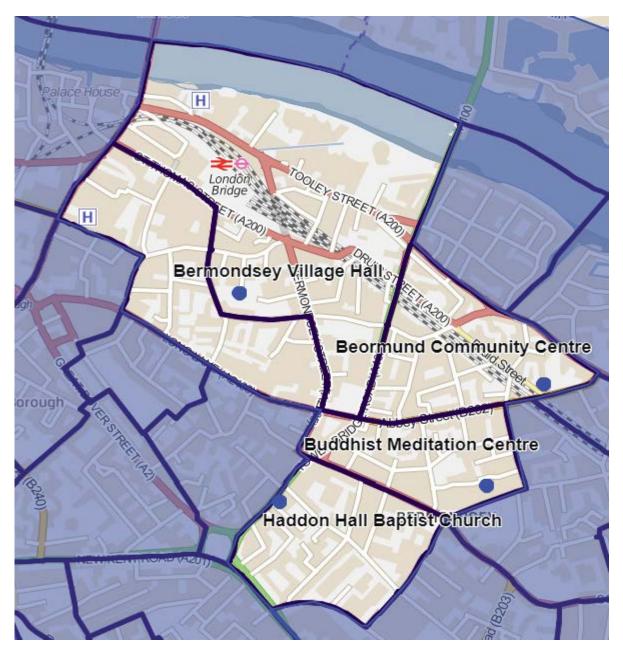

#### London Bridge & West Bermondsey

| London Bridge & West             |                               | Electorate |          |
|----------------------------------|-------------------------------|------------|----------|
| Bermondsey                       | Address                       |            | Status   |
| Bermondsey Village Hall (Double) | Kirby Grove, London, SE1 3TD  | 1965 &     |          |
| Bernonusey village Hall (Double) | KINDY Grove, London, SEI STD  | 2,049      | Existing |
| Beormund Community Centre        | 177 Abbey Street, London,     | 2,327      |          |
|                                  | SE1 2AN                       |            | Existing |
| Kagyu Samye Dzong Buddhist       | 15 Cree Deed Lander SE1C 2CA  | 2,013      |          |
| Meditation Centre                | 15 Spa Road, London, SE16 3SA |            | Existing |
| Haddon Hall Baptist Church       | 22 Tower Bridge Road, SE1 4TR | 1,327      | Existing |