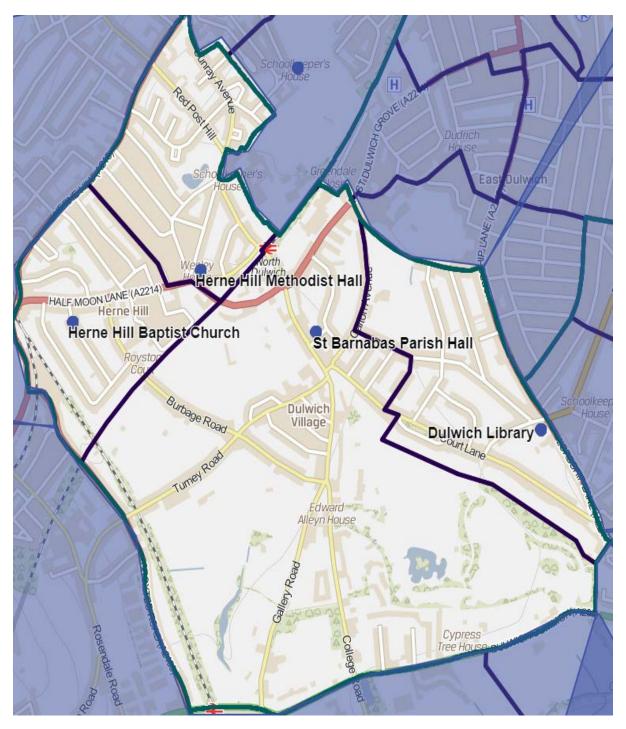

#### **Dulwich Village**

| Dulwich Village           | Address                      | Electorate | Status   |
|---------------------------|------------------------------|------------|----------|
| Herne Hill Methodist Hall | Half Moon Lane, SE24 9JG     | 2,205      | Existing |
| Herne Hill Baptist Church | Half Moon Lane, SE24 9HU     | 1,740      | Existing |
| St Barnabas Parish Hall   | 23 Dulwich Village, SE21 7BT | 2,217      | Existing |
| Dulwich Library           | 368 Lordship Lane, SE22 8NB  | 1,598      | Existing |