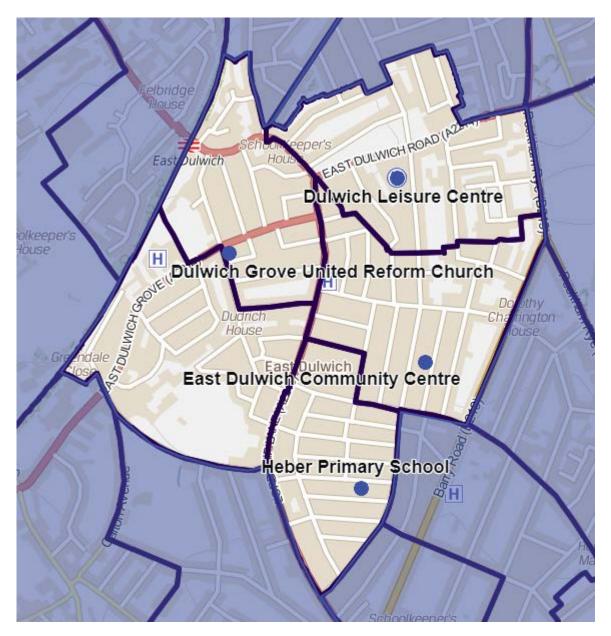

#### **Goose Green**

| Goose Green                   | Address                      | Electorate | Status   |
|-------------------------------|------------------------------|------------|----------|
| Dulwich Leisure Centre        | 2b Crystal Palace Road, SE22 | 2,580      |          |
|                               | 9HB                          |            | New      |
| Dulwich Grove United Reformed | Fast Dubuish Crows (F22 901) | 1,541 &    |          |
| Church (Double)               | East Dulwich Grove, SE22 8RH | 1,781      | Existing |
| East Dulwich Community Centre | 46-64 Darrell Road, SE22 9NL | 2,448      | Existing |
| Heber Primary School          | Heber Road, SE22 9LA         | 1,934      | Existing |