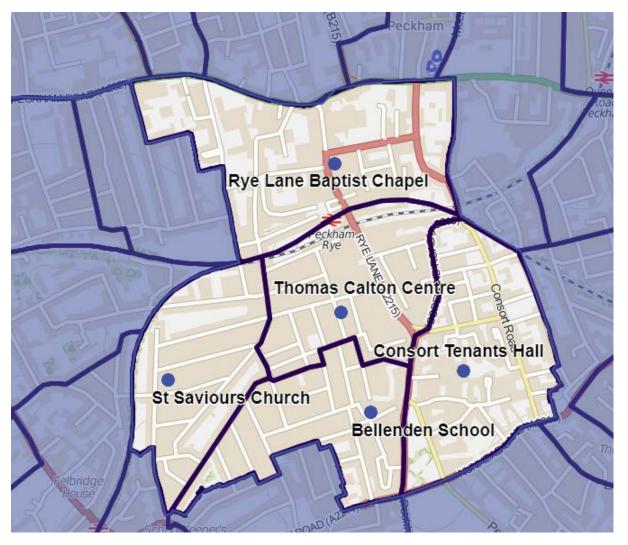

#### Rye Lane

| Rye Lane                       | Address                             | Electorate | Status   |
|--------------------------------|-------------------------------------|------------|----------|
| Due Long Dontist Change        | 59A Rye Lane, Entrance in Cerise    | 2,502      |          |
| Rye Lane Baptist Chapel        | Road, SE15 5EX                      |            | Existing |
| Bellenden Primary School (New  | Dowar streat SE15 41D               | 2,186      |          |
| Site)                          | Dewar street, SE15 4JP              |            | New      |
| Consort Tenants Hall           | 29 Philip Walk, SE15 3NH            | 2,294      | Existing |
| Thomas Calton Centre           | Corner of Alpha Street and Choumert | 1,554      |          |
| momas calton centre            | Road, SE15 4NX                      |            | Existing |
| St Saviours Church, (Copleston | Conjuston Road, London, SE1E (AN)   | 1,826      |          |
| Centre)                        | Copleston Road, London, SE15 4AN    |            | New      |