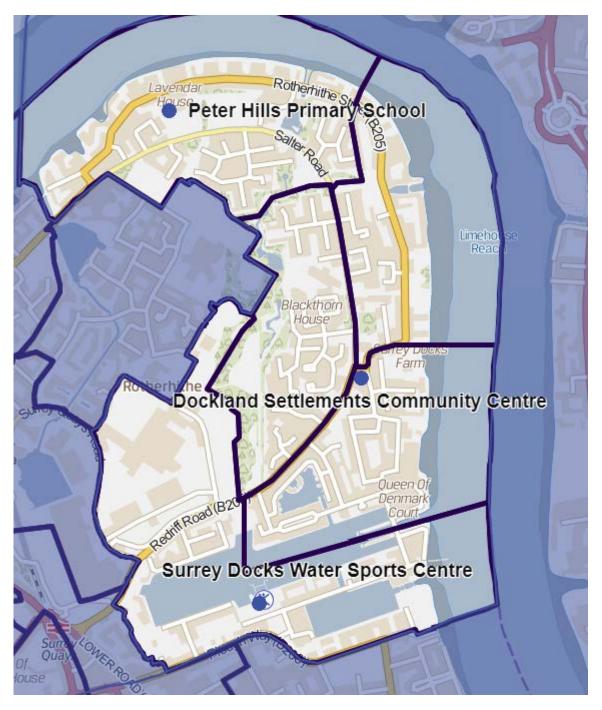

Dockland Settlements Community Centre in Surrey Docks Ward will serve as a triple polling station for the Surrey Docks ward.

The parameters for the process of drawing up the districts were:

- There should be no more than 2500 electors (excluding absent voters) allocated to a particular polling station as per the Electoral Commission's guidance.
- Polling district boundaries to be kept as close as possible to existing boundaries to provide a level of consistency for the voter
- All suitable existing polling stations used in 2017 election to be retained where possible

#### **Surrey Docks**

| Surrey Docks                                              | Address                                           | Electorate              | Status   |
|-----------------------------------------------------------|---------------------------------------------------|-------------------------|----------|
| Peter Hills Primary School                                | 2 Beatson Walk, SE16 5ED                          | 2,555                   | Existing |
| Dockland Settlements Community<br>Centre <b>(Triple )</b> | 400 Salter Road, Rotherhithe,<br>London, SE16 5LJ | 1392,<br>1164 &<br>1664 | Existing |
| Surrey Docks Water Sports Centre                          | Rope Street, SE16 7SX                             | 1,946                   | Existing |