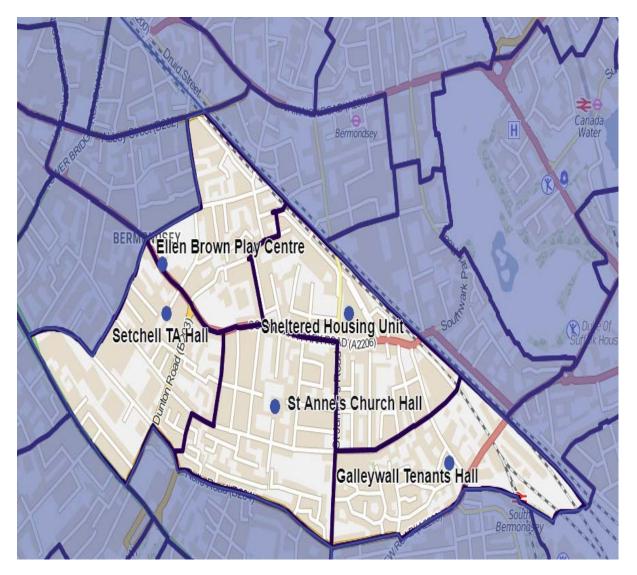

#### South Bermondsey

| South Bermondsey         | Address                    | Electorate | Status   |
|--------------------------|----------------------------|------------|----------|
| Setchell TA Hall         | Hazel Way, SE1 5TH         | 2,397      | Existing |
| St Anne`s Church Hall    | Thorburn Square, SE1 5QH   | 2,375      | Existing |
| Sheltered Housing Unit   | 53 Rock Grove Way, London, | 2,361      |          |
|                          | SE16 3UB                   |            | Existing |
| Galleywall Tenants Hall  | Galleywall Road, SE16 3PB  | 1,748      | Existing |
| Ellen Brown Play Centre  | 145 Grange Road, London,   | 2,024      |          |
| Ellen Brown Play Celltre | SE1 3EU                    |            | Existing |